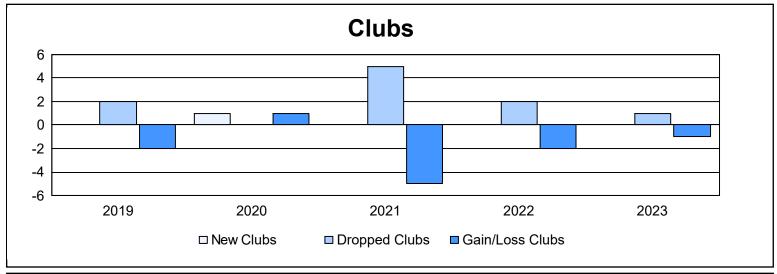

District 107 B As of June 2023 Cumulative

| Year      | New<br>Clubs | Dropped<br>Clubs | Gain/<br>Loss<br>Clubs | New<br>Members | Charter<br>Members | Reinstate<br>Members | Transfer<br>Members | Total<br>Member<br>Added | Total<br>Members<br>Dropped | Gain/<br>Loss<br>Members |
|-----------|--------------|------------------|------------------------|----------------|--------------------|----------------------|---------------------|--------------------------|-----------------------------|--------------------------|
| 2018-2019 | 0            | 2                | -2                     | 45             | 1                  | 1                    | 11                  | 58                       | 103                         | -45                      |
| 2019-2020 | 1            | 0                | 1                      | 30             | 20                 | 1                    | 2                   | 53                       | 113                         | -60                      |
| 2020-2021 | 0            | 5                | -5                     | 44             | 1                  | 2                    | 3                   | 50                       | 108                         | -58                      |
| 2021-2022 | 0            | 2                | -2                     | 26             | 0                  | 1                    | 4                   | 31                       | 89                          | -58                      |
| 2022-2023 | 0            | 1                | -1                     | 42             | 0                  | 0                    | 4                   | 46                       | 63                          | -17                      |
| Average   | 0            | 2                | -2                     | 37             | 4                  | 1                    | 5                   | 48                       | 95                          | -48                      |