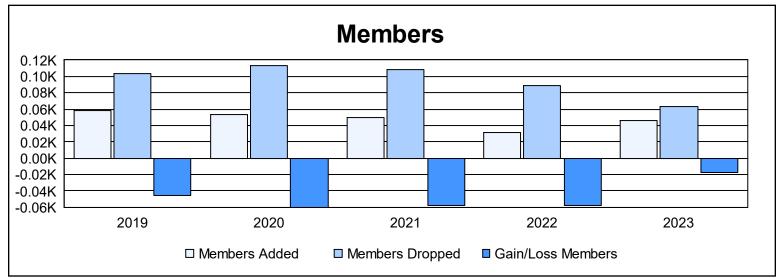

District 107 B As of June 2023 Cumulative

| Year      | New<br>Clubs | Dropped<br>Clubs | Gain/<br>Loss<br>Clubs | New<br>Members | Charter<br>Members | Reinstate<br>Members | Transfer<br>Members | Total<br>Member<br>Added | Total<br>Members<br>Dropped | Gain/<br>Loss<br>Members |
|-----------|--------------|------------------|------------------------|----------------|--------------------|----------------------|---------------------|--------------------------|-----------------------------|--------------------------|
| 2018-2019 | 0            | 2                | -2                     | 45             | 1                  | 1                    | 11                  | 58                       | 103                         | -45                      |
| 2019-2020 | 1            | 0                | 1                      | 30             | 20                 | 1                    | 2                   | 53                       | 113                         | -60                      |
| 2020-2021 | 0            | 5                | -5                     | 44             | 1                  | 2                    | 3                   | 50                       | 108                         | -58                      |
| 2021-2022 | 0            | 2                | -2                     | 26             | 0                  | 1                    | 4                   | 31                       | 89                          | -58                      |
| 2022-2023 | 0            | 1                | -1                     | 42             | 0                  | 0                    | 4                   | 46                       | 63                          | -17                      |
| Average   | 0            | 2                | -2                     | 37             | 4                  | 1                    | 5                   | 48                       | 95                          | -48                      |